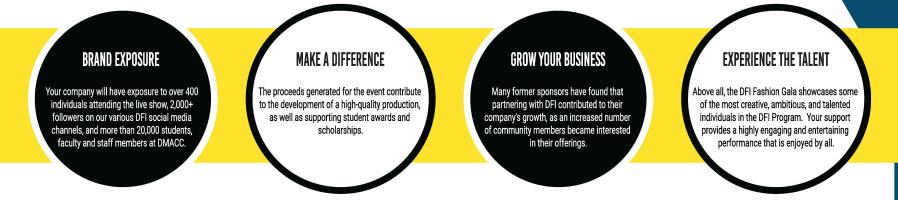

## FOLLOW US @dmaccfashion

The DMACC Fashion Institute is hosting its 10th annual fashion show.

The annual DFI fashion show was born in the spring of 2015 to create a deeper more meaningful experience for students. Students who enroll in the Fashion Events & PR course work together to plan, organize, produce, and promote this event each year.

This yearly project provides opportunities for students to acquire the skills needed to be competitive in the fashion and events industry. It also introduces the students to the local art scene, businesses, mentors, events, and other programs. The show has been proof that the best learning happens when you expand beyond the classroom walls.