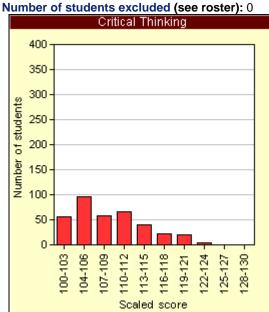

## Scaled Score Distributions Skills Subscores

Des Moines Area Community College Abbreviated Test Description: Abbreviated Form B Paper Number of students tested: 368 Number of students included in these statistics: 368 Number of students excluded (see roster): 0