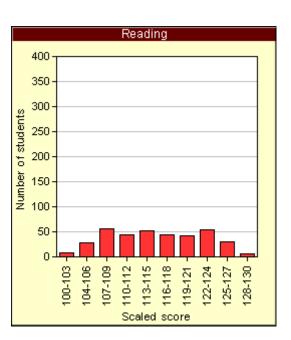

## Scaled Score Distributions Skills Subscores

Des Moines Area Community College Abbreviated Test Description: Abbreviated Form B Paper Number of students tested: 368 Number of students included in these statistics: 368 Number of students excluded (see roster): 0