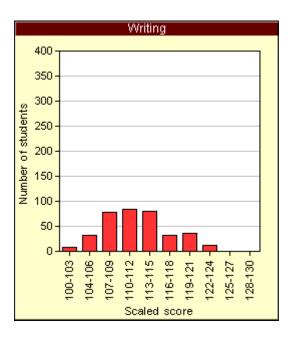

## Scaled Score Distributions Skills Subscores

Des Moines Area Community College Abbreviated Test Description: Abbreviated Form B Paper Number of students tested: 368 Number of students included in these statistics: 368 Number of students excluded (see roster): 0