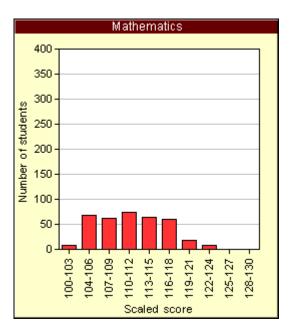

## Scaled Score Distributions Skills Subscores

Des Moines Area Community College Abbreviated Test Description: Abbreviated Form B Paper Number of students tested: 368 Number of students included in these statistics: 368 Number of students excluded (see roster): 0